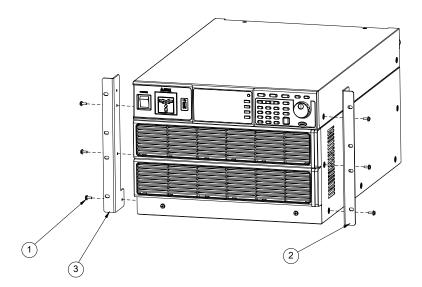

3. Screw the left bracket (62RA-429HP101) to the left side panels of the APS-7200 and right bracket (62RA-429HP201) to the right side panel of the APS-7200 using the six (594B-W4012NS1) screws as shown in the below diagram.