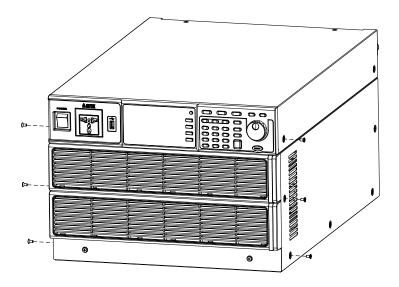

## Assembly

Initial setup

1. Remove the four wheel casters from the APS-7200 as shown in the below diagram.

2. Remove the six screws located on each side panel of the APS-7200 as shown in the below diagram.