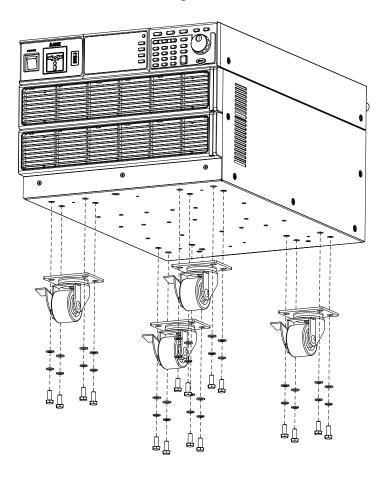

## Assembly

Initial setup

1. Remove the four wheel casters from the APS-7200 as shown in the below diagram.

2. Remove the six screws located on each side panel of the APS-7200 as shown in the below diagram.