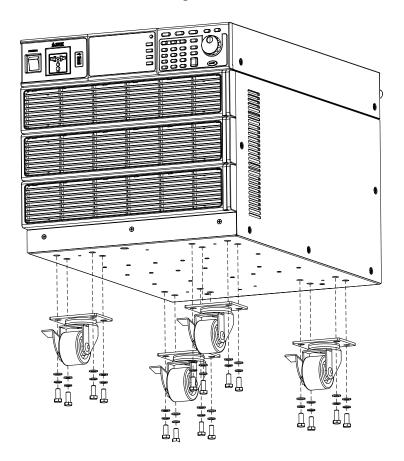

## Assembly

Initial setup

1. Remove the four wheel casters from the APS-7300 as shown in the below diagram.

2. Remove the six screws located on each side panel of the APS-7300 as shown in the below diagram.