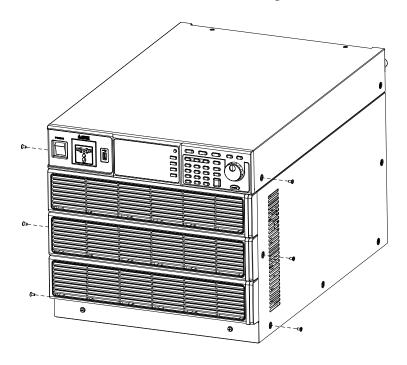

## Assembly

Initial setup

1. Remove the four wheel casters from the APS-7300 as shown in the below diagram.

2. Remove the six screws located on each side panel of the APS-7300 as shown in the below diagram.