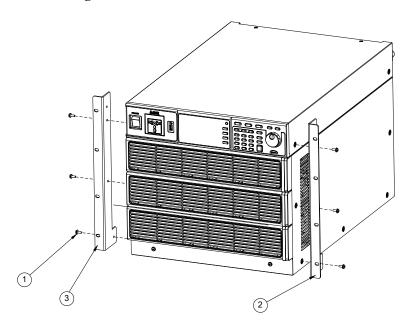

3. Screw the left bracket (62RA-430HP101) to the left side panels of the APS-7300 and right bracket (62RA-430HP201) to the right side panel of the APS-7300 using the six (594B-W4012NS1) screws as shown in the below diagram.